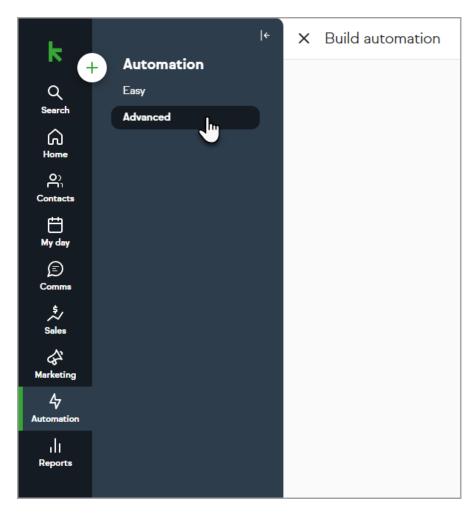

Use Advanced Automation to follow-up after a landing page is submitted

1. Navigate to Automation > Advanced

- 2. Click the  $\oplus$  icon to create a new automation
- 3. Select Advanced Automation

- 4. Name your advanced automation
- 5. Drag the Landing Page Goal onto the canvas
- 6. Name your Landing Page Goal