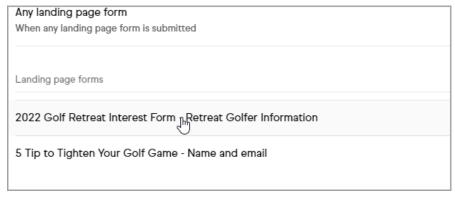

6. Choose Landing page form submitted

7. Configure the trigger to be when Any landing page form is **submitted** or choose a specific Landing page form

8. Click Next

- 9. Define your Then Automations
- 10. Click Preview
- 11. Publish your automation