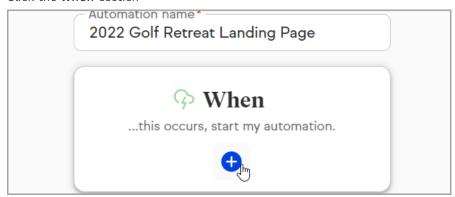

# Use Easy Automation to follow up after a landing page is submitted

1. Navigate to Automation > Easy

- 2. Click the ⊕ icon to create a new automation
- 3. Select Easy Automation

- 4. Name your easy automation
- 5. Click the When section