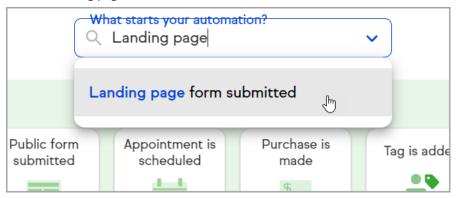

6. Choose Landing page form submitted

7. Configure the trigger to be when Any landing page form is **submitted** or choose a specific Landing page form

8. Click Next

- 9. Define your Then Automations
- 10. Click Preview
- 11. Publish your automation