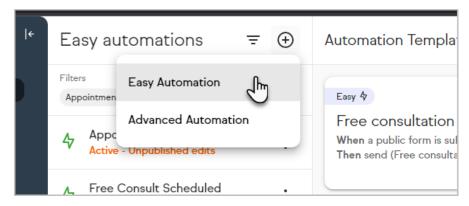

# Use Easy Automation to follow up after a landing page is submitted

1. Navigate to Automation > Easy

- 2. Click the ⊕ icon to create a new automation
- 3. Select Easy Automation

- 4. Name your easy automation
- 5. Click the When section