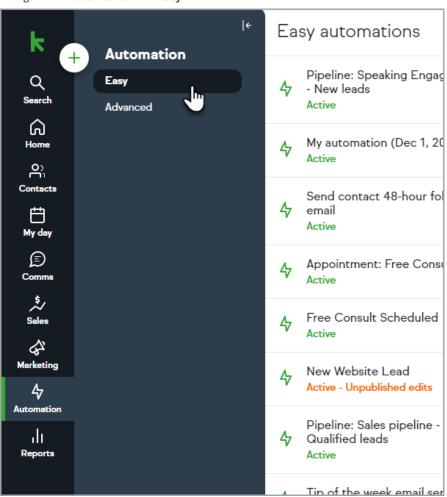

# Use Easy Automation to follow up after a landing page is submitted

1. Navigate to Automation > Easy

- 2. Click the ⊕ icon to create a new automation
- 3. Select Easy Automation

- 4. Name your easy automation
- 5. Click the When section