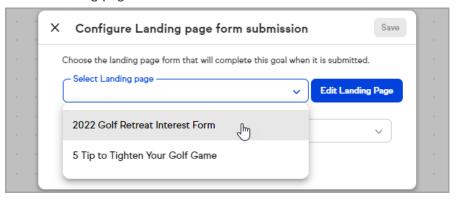

- 7. Click the Landing Page Goal icon
- 8. Select View and edit
- 9. Select Landing page

10. Select form

11. Click Save

- 12. Drag a **Sequence** onto the canvas and configure your follow up
- 13. Publish your advanced automation