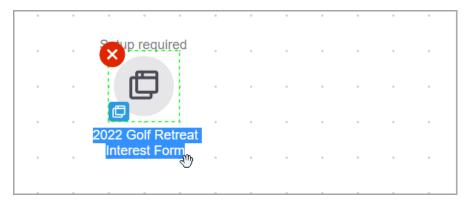

Use Advanced Automation to follow-up after a landing page is submitted

1. Navigate to Automation > Advanced

- 2. Click the  $\oplus$  icon to create a new automation
- 3. Select Advanced Automation

- 4. Name your advanced automation
- 5. Drag the Landing Page Goal onto the canvas
- 6. Name your Landing Page Goal

- 7. Click the Landing Page Goal icon
- 8. Select View and edit
- 9. Select Landing page

10. Select form

11. Click Save

- 12. Drag a **Sequence** onto the canvas and configure your follow up
- 13. Publish your advanced automation