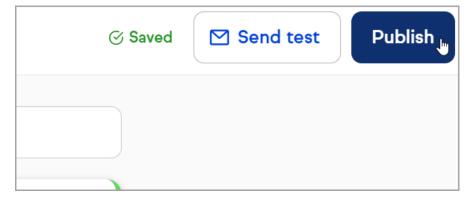

6. Choose Landing page form submitted

7. Configure the trigger to be when Any landing page form is **submitted** or choose a specific Landing page form

8. Click Next

- 9. Define your Then Automations
- 10. Click Preview
- 11. Publish your automation

- 7. Click the Landing Page Goal icon
- 8. Select View and edit
- 9. Select Landing page

10. Select form

11. Click Save

- 12. Drag a **Sequence** onto the canvas and configure your follow up
- 13. Publish your advanced automation