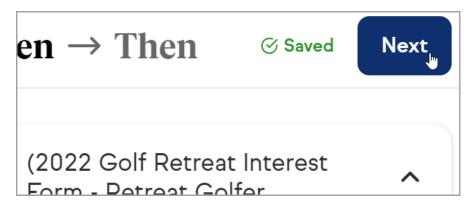

6. Choose Landing page form submitted

7. Configure the trigger to be when Any landing page form is **submitted** or choose a specific Landing page form

8. Click Next

- 9. Define your Then Automations
- 10. Click Preview
- 11. Publish your automation