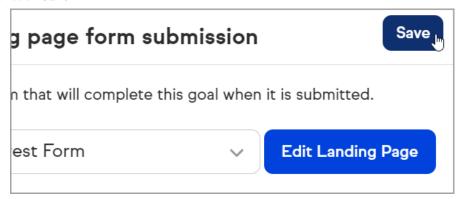

- 7. Click the Landing Page Goal icon
- 8. Select View and edit
- 9. Select Landing page

10. Select form

11. Click Save

- 12. Drag a **Sequence** onto the canvas and configure your follow up
- 13. Publish your advanced automation