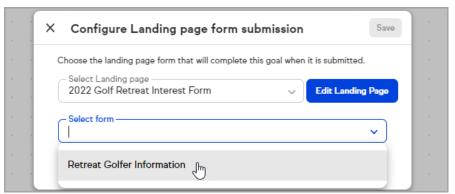

- 7. Click the Landing Page Goal icon
- 8. Select View and edit
- 9. Select Landing page

10. Select form

11. Click Save

- 12. Drag a **Sequence** onto the canvas and configure your follow up
- 13. Publish your advanced automation