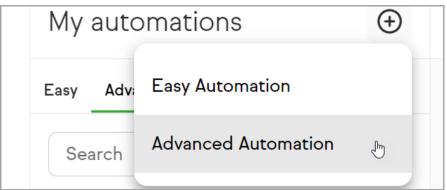

Use Advanced Automation to follow-up after a landing page is submitted

1. Navigate to Automation > Advanced

- 2. Click the  $\oplus$  icon to create a new automation
- 3. Select Advanced Automation

- 4. Name your advanced automation
- 5. Drag the Landing Page Goal onto the canvas
- 6. Name your Landing Page Goal