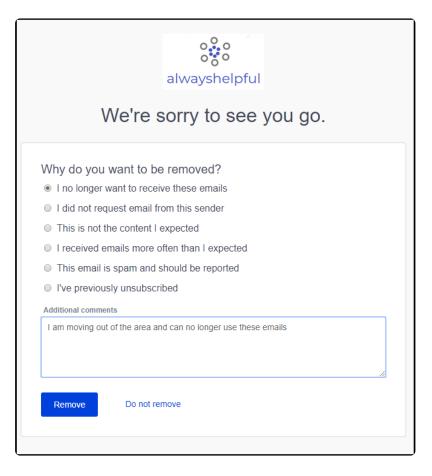

# Unsubscribe form

• When a contact clicks the unsubscribe link in an automated email, they

are redirected the following page of options: