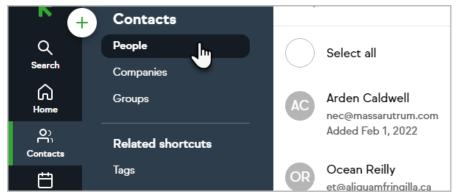

## Add and remove tags from a list of contacts

1. From the left navigation click **Contacts > People** 

- 2. From the Contacts page select all or filter to find the contacts you want to edit.
- 3. Once you have selected the contacts to edit, click **Add or remove tags** at the bottom of the screen.