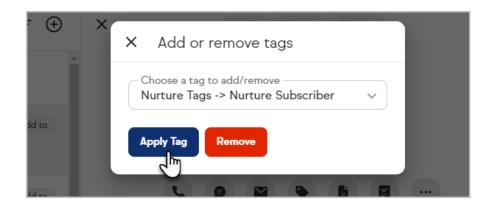

4. Choose the tag you want to **add** or **remove**.

| idd to | Import -> Wed Nov 17 11:20:53 EST<br>2021 |         |
|--------|-------------------------------------------|---------|
| .dd to | Nurture Tags -> Nurture Subscriber        |         |
|        | Prospect Tags -> Interest - Email Series  | sk More |
| .dd to | Prospect Tags -> New Lead                 |         |

5. Click either Apply or Remove.