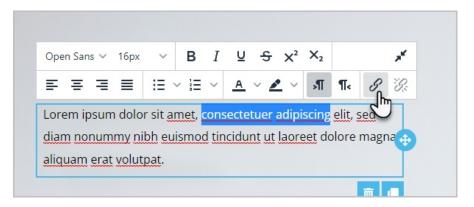

1. Click on a button object or highlight some text and click the link button.

Choose Go to Page Section in the drop-down and choose which section of the landing page you want to link to

3. To create a section, just click on an existing row, or drag over a new row section and scroll down the configuration section on the right side of the page to name or rename that section.