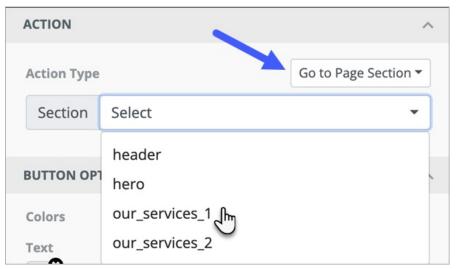

1. Click on a button object or highlight some text and click the link button.

Choose Go to Page Section in the drop-down and choose which section of the landing page you want to link to

3. To create a section, just click on an existing row, or drag over a new row section and scroll down the configuration section on the right side of the page to name or rename that section.