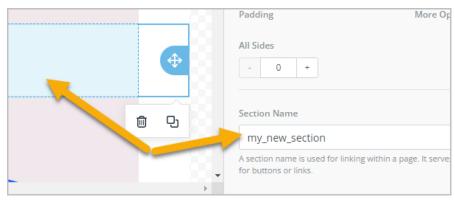

1. Click on a button object or highlight some text and click the link button.

Choose Go to Page Section in the drop-down and choose which section of the landing page you want to link to

3. To create a section, just click on an existing row, or drag over a new row section and scroll down the configuration section on the right side of the page to name or rename that section.