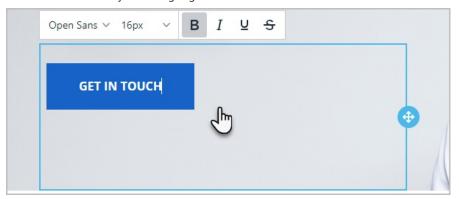

1. Click on a button object or highlight some text and click the link button.

Choose Go to Page Section in the drop-down and choose which section of the landing page you want to link to

3. To create a section, just click on an existing row, or drag over a new row section and scroll down the configuration section on the right side of the page to name or rename that section.